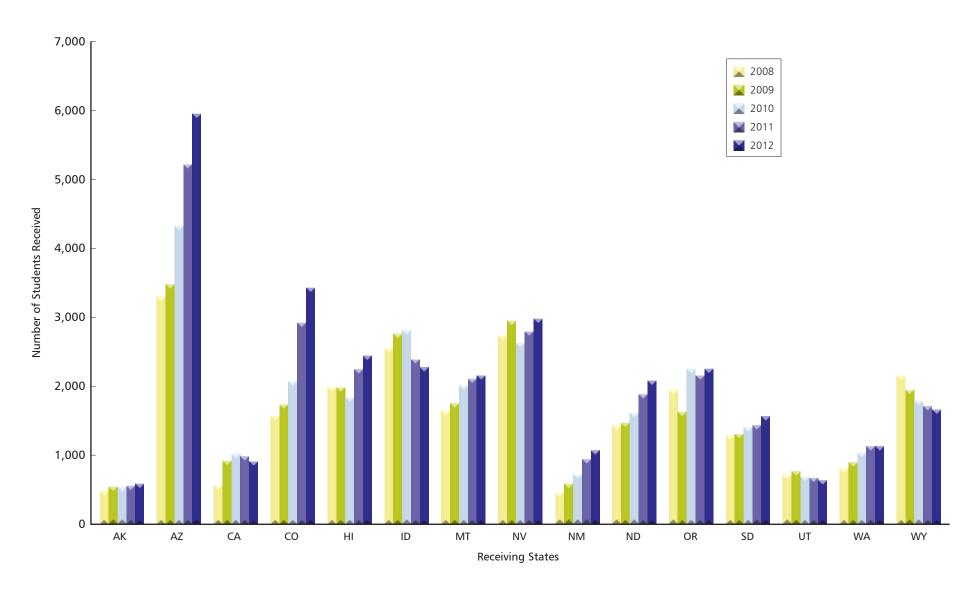

The program continues to grow. In 2012-13, 31,058 WUE students saved \$235.8 million: an average of \$7,600 each. Students can choose from 146 participating WUE institutions. Northland Pioneer College (AZ), the University of Hawai'i Maui College, and Great Falls College (MT) are WUE's newest members. The chart below shows the continued growth of the program over the past five years. Table 3 shows the number of WUE students received and sent from each state over the last five years.

Thaddeus, Alaska resident, Class of 2012,
 Colorado State University, Electrical Engineering

Chart 1
Five-Year WUE Enrollment Summary
Students Sent by State, 2008-2012

Chart 2
Five-Year WUE Enrollment Summary
Students Received by State, 2008-2012

Valerie, Washington resident, Class of 2016,
 California State University, Chico, Liberal Studies

Table 3
Western Undergraduate Exchange
Five-Year Migration by State, 2008 - 2012

|              | 200      | )8     | 20       | 09     | 20       | 10     | 20       | 11      | 20       | 12     |
|--------------|----------|--------|----------|--------|----------|--------|----------|---------|----------|--------|
| State        | Received | Sent   | Received | Sent   | Received | Sent   | Received | Sent    | Received | Sent   |
| Alaska       | 499      | 1,680  | 534      | 1,631  | 546      | 1,534  | 562      | 1,496   | 588      | 1,421  |
| Arizona      | 3,292    | 865    | 3,480    | 1,032  | 4,321    | 1,045  | 5,208    | 1,173   | 5,946    | 1,256  |
| California   | 553      | 5,082  | 916      | 5,698  | 1,026    | 7,667  | 987      | 9,717   | 907      | 11,677 |
| Colorado     | 1,562    | 2,491  | 1,734    | 2,457  | 2,074    | 2,345  | 2,912    | 2,312   | 3,419    | 2,374  |
| Hawai'i      | 1,998    | 1,442  | 1,968    | 1,455  | 1,838    | 1,508  | 2,253    | 1,596   | 2,431    | 1,634  |
| Idaho        | 2,550    | 1,130  | 2,756    | 1,215  | 2,807    | 1,175  | 2,380    | 1,235   | 2,272    | 1,189  |
| Montana      | 1,637    | 1,168  | 1,754    | 1,257  | 2,012    | 1,130  | 2,097    | 1,273   | 2,158    | 1,230  |
| Nevada       | 2,737    | 944    | 2,955    | 1,084  | 2,625    | 1,104  | 2,795    | 1,256   | 2,974    | 1,266  |
| New Mexico   | 460      | 668    | 581      | 610    | 715      | 624    | 942      | 942 630 |          | 643    |
| North Dakota | 1,437    | 357    | 1,466    | 361    | 1,604    | 367    | 1,876    | 394     | 2,074    | 366    |
| Oregon       | 1,939    | 1,506  | 1,626    | 1,614  | 2,238    | 1,586  | 2,147    | 1,490   | 2,239    | 1,536  |
| South Dakota | 1,289    | 695    | 1,303    | 596    | 1,407    | 594    | 1,435    | 546     | 1,554    | 505    |
| Utah         | 715      | 795    | 757      | 780    | 682      | 867    | 661      | 885     | 629      | 898    |
| Washington   | 818      | 3,656  | 890      | 3,721  | 1,028    | 3,986  | 1,124    | 3,848   | 1,136    | 3,800  |
| Wyoming      | 2,146    | 1,153  | 1,950    | 1,159  | 1,788    | 1,179  | 1,698    | 1,226   | 1,662    | 1,263  |
| TOTAL        | 23,632   | 23,632 | 24,670   | 24,670 | 26,711   | 26,711 | 29,077   | 29,077  | 31,058   | 31,058 |