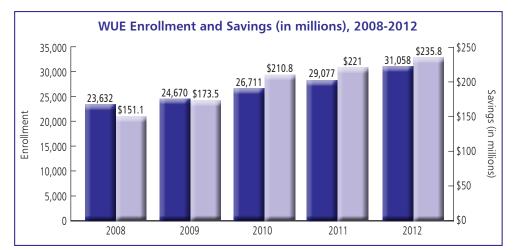

Through WICHE's Student Exchange Program – which includes the Western Undergraduate Exchange (WUE), the Western Regional Graduate Program (WRGP), and the Professional Student Exchange Program (PSEP) – some 32,700 residents of 15 Western states¹ are currently enrolled at reduced levels of tuition in a variety of undergraduate, graduate, and professional programs. This academic year WUE helped 31,058 students and their families save an estimated \$235.8 million by paying 150 percent of resident tuition, instead of the full nonresident rate at 146 participating WUE institutions. More than 1,000 master's, doctorate, and graduate certificate students enrolled in programs of study through WRGP have saved an estimated \$15.2 million; they pay resident tuition, instead of nonresident, and can choose from 276 participating programs at 52 institutions. Finally, some 680 students paid significantly reduced tuition while preparing for their professional degree in 10 healthcare professions while enrolled through WICHE's PSEP.

#### The Western Undergraduate Exchange (WUE)

In 2013, the Western Undergraduate Exchange (www.wiche.edu/wue) celebrates 25 years of exchanges. Based on a regional tuition-reciprocity agreement forged in 1987, WUE enables students from WICHE states to enroll in participating two- and four-year public institutions at 150 percent of the enrolling institutions' resident tuition. WUE is the largest program of its kind in the nation. Since the first exchanges began in 1988, WUE has provided WICHE students and their parents with discounts on some 360,000 annual tuition bills – saving them, overall, almost \$2 billion.

The program continues to grow. In 2012-13, 31,058 WUE students saved \$235.8 million: an average of \$7,600 each. Students can choose from 146 participating WUE institutions. Northland Pioneer College (AZ), the University of Hawai'i Maui College, and Great Falls College (MT) are WUE's newest members. The chart below shows the continued growth of the program over the past five years. Table 3 shows the number of WUE students received and sent from each state over the last five years.

Valerie, Washington resident, Class of 2016,
 California State University, Chico, Liberal Studies

Table 3
Western Undergraduate Exchange
Five-Year Migration by State, 2008 - 2012

|              | 200      | )8     | 20       | 09     | 20       | 10     | 20       | 11      | 20       | 12     |
|--------------|----------|--------|----------|--------|----------|--------|----------|---------|----------|--------|
| State        | Received | Sent   | Received | Sent   | Received | Sent   | Received | Sent    | Received | Sent   |
| Alaska       | 499      | 1,680  | 534      | 1,631  | 546      | 1,534  | 562      | 1,496   | 588      | 1,421  |
| Arizona      | 3,292    | 865    | 3,480    | 1,032  | 4,321    | 1,045  | 5,208    | 1,173   | 5,946    | 1,256  |
| California   | 553      | 5,082  | 916      | 5,698  | 1,026    | 7,667  | 987      | 9,717   | 907      | 11,677 |
| Colorado     | 1,562    | 2,491  | 1,734    | 2,457  | 2,074    | 2,345  | 2,912    | 2,312   | 3,419    | 2,374  |
| Hawai'i      | 1,998    | 1,442  | 1,968    | 1,455  | 1,838    | 1,508  | 2,253    | 1,596   | 2,431    | 1,634  |
| Idaho        | 2,550    | 1,130  | 2,756    | 1,215  | 2,807    | 1,175  | 2,380    | 1,235   | 2,272    | 1,189  |
| Montana      | 1,637    | 1,168  | 1,754    | 1,257  | 2,012    | 1,130  | 2,097    | 1,273   | 2,158    | 1,230  |
| Nevada       | 2,737    | 944    | 2,955    | 1,084  | 2,625    | 1,104  | 2,795    | 1,256   | 2,974    | 1,266  |
| New Mexico   | 460      | 668    | 581      | 610    | 715      | 624    | 942      | 942 630 |          | 643    |
| North Dakota | 1,437    | 357    | 1,466    | 361    | 1,604    | 367    | 1,876    | 394     | 2,074    | 366    |
| Oregon       | 1,939    | 1,506  | 1,626    | 1,614  | 2,238    | 1,586  | 2,147    | 1,490   | 2,239    | 1,536  |
| South Dakota | 1,289    | 695    | 1,303    | 596    | 1,407    | 594    | 1,435    | 546     | 1,554    | 505    |
| Utah         | 715      | 795    | 757      | 780    | 682      | 867    | 661      | 885     | 629      | 898    |
| Washington   | 818      | 3,656  | 890      | 3,721  | 1,028    | 3,986  | 1,124    | 3,848   | 1,136    | 3,800  |
| Wyoming      | 2,146    | 1,153  | 1,950    | 1,159  | 1,788    | 1,179  | 1,698    | 1,226   | 1,662    | 1,263  |
| TOTAL        | 23,632   | 23,632 | 24,670   | 24,670 | 26,711   | 26,711 | 29,077   | 29,077  | 31,058   | 31,058 |