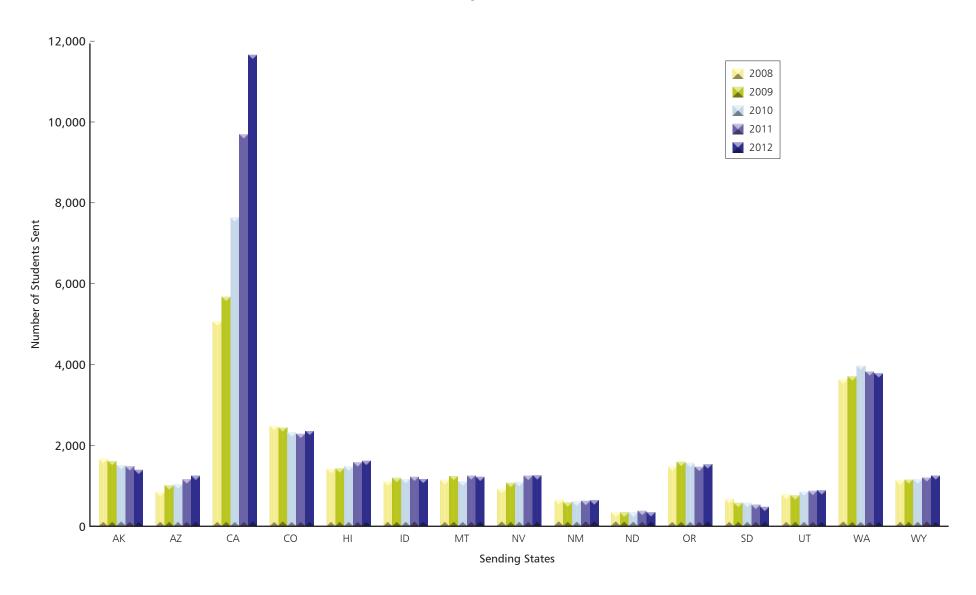

The program continues to grow. In 2012-13, 31,058 WUE students saved \$235.8 million: an average of \$7,600 each. Students can choose from 146 participating WUE institutions. Northland Pioneer College (AZ), the University of Hawai'i Maui College, and Great Falls College (MT) are WUE's newest members. The chart below shows the continued growth of the program over the past five years. Table 3 shows the number of WUE students received and sent from each state over the last five years.

Thaddeus, Alaska resident, Class of 2012,
 Colorado State University, Electrical Engineering

Chart 1
Five-Year WUE Enrollment Summary
Students Sent by State, 2008-2012

Chart 2
Five-Year WUE Enrollment Summary
Students Received by State, 2008-2012

Valerie, Washington resident, Class of 2016,
 California State University, Chico, Liberal Studies

Table 3
Western Undergraduate Exchange
Five-Year Migration by State, 2008 - 2012

|              | 200      | )8     | 20       | 09     | 20       | 10     | 20       | 11      | 20       | 12     |
|--------------|----------|--------|----------|--------|----------|--------|----------|---------|----------|--------|
| State        | Received | Sent   | Received | Sent   | Received | Sent   | Received | Sent    | Received | Sent   |
| Alaska       | 499      | 1,680  | 534      | 1,631  | 546      | 1,534  | 562      | 1,496   | 588      | 1,421  |
| Arizona      | 3,292    | 865    | 3,480    | 1,032  | 4,321    | 1,045  | 5,208    | 1,173   | 5,946    | 1,256  |
| California   | 553      | 5,082  | 916      | 5,698  | 1,026    | 7,667  | 987      | 9,717   | 907      | 11,677 |
| Colorado     | 1,562    | 2,491  | 1,734    | 2,457  | 2,074    | 2,345  | 2,912    | 2,312   | 3,419    | 2,374  |
| Hawai'i      | 1,998    | 1,442  | 1,968    | 1,455  | 1,838    | 1,508  | 2,253    | 1,596   | 2,431    | 1,634  |
| Idaho        | 2,550    | 1,130  | 2,756    | 1,215  | 2,807    | 1,175  | 2,380    | 1,235   | 2,272    | 1,189  |
| Montana      | 1,637    | 1,168  | 1,754    | 1,257  | 2,012    | 1,130  | 2,097    | 1,273   | 2,158    | 1,230  |
| Nevada       | 2,737    | 944    | 2,955    | 1,084  | 2,625    | 1,104  | 2,795    | 1,256   | 2,974    | 1,266  |
| New Mexico   | 460      | 668    | 581      | 610    | 715      | 624    | 942      | 942 630 |          | 643    |
| North Dakota | 1,437    | 357    | 1,466    | 361    | 1,604    | 367    | 1,876    | 394     | 2,074    | 366    |
| Oregon       | 1,939    | 1,506  | 1,626    | 1,614  | 2,238    | 1,586  | 2,147    | 1,490   | 2,239    | 1,536  |
| South Dakota | 1,289    | 695    | 1,303    | 596    | 1,407    | 594    | 1,435    | 546     | 1,554    | 505    |
| Utah         | 715      | 795    | 757      | 780    | 682      | 867    | 661      | 885     | 629      | 898    |
| Washington   | 818      | 3,656  | 890      | 3,721  | 1,028    | 3,986  | 1,124    | 3,848   | 1,136    | 3,800  |
| Wyoming      | 2,146    | 1,153  | 1,950    | 1,159  | 1,788    | 1,179  | 1,698    | 1,226   | 1,662    | 1,263  |
| TOTAL        | 23,632   | 23,632 | 24,670   | 24,670 | 26,711   | 26,711 | 29,077   | 29,077  | 31,058   | 31,058 |