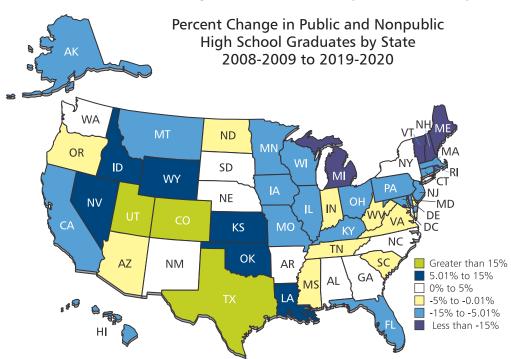

The map to the left illustrates how regional education exchanges such as WICHE's remain a critical tool in growing an educated workforce, particularly in the West, where some states are growing quickly while others have shrinking populations. Helping students migrate between states that face differing enrollment challenges provides a flexible, state-responsive solution.