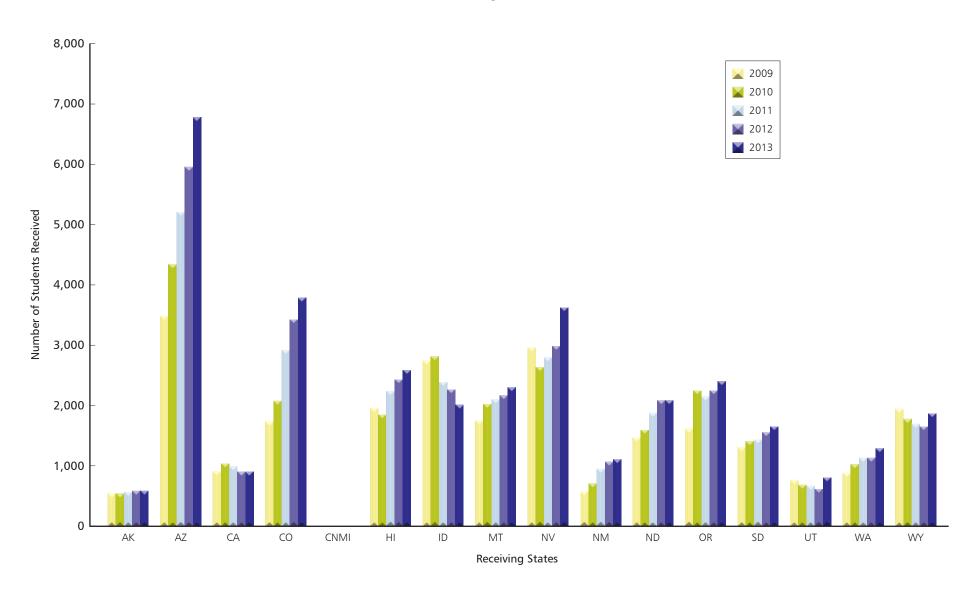

Kaitlyn, Utah resident, Class of 2014,
 Western Washington University, Creative Writing and Marine Biology

Table 3
Western Undergraduate Exchange
Five-Year Migration by State, 2009 - 2013

|              | 200                      | )9    | 20       | 10         | 20          | 11     | 20         | 12          | 2013     |        |  |
|--------------|--------------------------|-------|----------|------------|-------------|--------|------------|-------------|----------|--------|--|
| State        | Received                 | Sent  | Received | Sent       | Received    | Sent   | Received   | Sent        | Received | Sent   |  |
| Alaska       | 534                      | 1,631 | 546      | 1,534      | 562         | 1,496  | 588        | 1,421       | 587      | 1,355  |  |
| Arizona      | 3,480                    | 1,032 | 4,321    | 1,045      | 5,208       | 1,173  | 5,946      | 1,256       | 6,788    | 1,336  |  |
| California   | 916                      | 5,698 | 1,026    | 7,667      | 987         | 9,717  | 907 11,677 |             | 901      | 13,992 |  |
| Colorado     | 1,734                    | 2,457 | 2,074    | 2,345      | 2,912       | 2,312  | 3,419      | 2,374       | 3,786    | 2,675  |  |
| CNMI         | 0                        | 0     | 0        | 0 0        |             | 0      | 0          | 0           | 0        | 2      |  |
| Hawai'i      | 1,968                    | 1,455 | 1,838    | ,838 1,508 |             | 1,596  | 2,431      | 1,634       | 2,586    | 1,734  |  |
| Idaho        | 2,756                    | 1,215 | 2,807    | 1,175      | 2,380       | 1,235  | 2,272      | 1,189       | 2,031    | 1,274  |  |
| Montana      | 1,754                    | 1,257 | 2,012    | 1,130      | 2,097       | 1,273  | 2,158      | 1,230       | 2,310    | 1,211  |  |
| Nevada       | 2,955                    | 1,084 | 2,625    | 1,104      | 2,795       | 1,256  | 2,974      | 1,266       | 3,624    | 1,449  |  |
| New Mexico   | 581                      | 610   | 715      | 624        | 942         | 630    | 1,069      | 643         | 1,116    | 621    |  |
| North Dakota | 1,466                    | 361   | 1,604    | 367        | 1,876       | 394    | 2,074      | 366         | 2,077    | 362    |  |
| Oregon       | 1,626                    | 1,614 | 2,238    | 1,586      | 2,147       | 1,490  | 2,239      | 1,536       | 2,409    | 1,447  |  |
| South Dakota | 1,303                    | 596   | 1,407    | 594        | 1,435       | 546    | 1,554      | 505         | 1,632    | 517    |  |
| Utah         | 757                      | 780   | 682      | 867        | 661         | 885    | 629        | 898         | 814      | 913    |  |
| Washington   | 890                      | 3,721 | 1,028    | 3,986      | 1,124       | 3,848  | 1,136      | 3,800       | 1,289    | 3,837  |  |
| Wyoming      | 1,950                    | 1,159 | 1,788    | 1,179      | 1,698 1,226 |        | 1,662      | 1,662 1,263 |          | 1,087  |  |
| TOTAL        | 24,670 24,670 26,711 26, |       | 26,711   | 29,077     | 29,077      | 31,058 | 31,058     | 33,812      | 33,812   |        |  |

Gwen, North Dakota resident, Class of 2014,
 Colorado State University, Anthropology, Art History and Spanish

Chart 1
Five-Year WUE Enrollment Summary
Students Sent by State, 2009-2013

Chart 2
Five-Year WUE Enrollment Summary
Students Received by State, 2009-2013