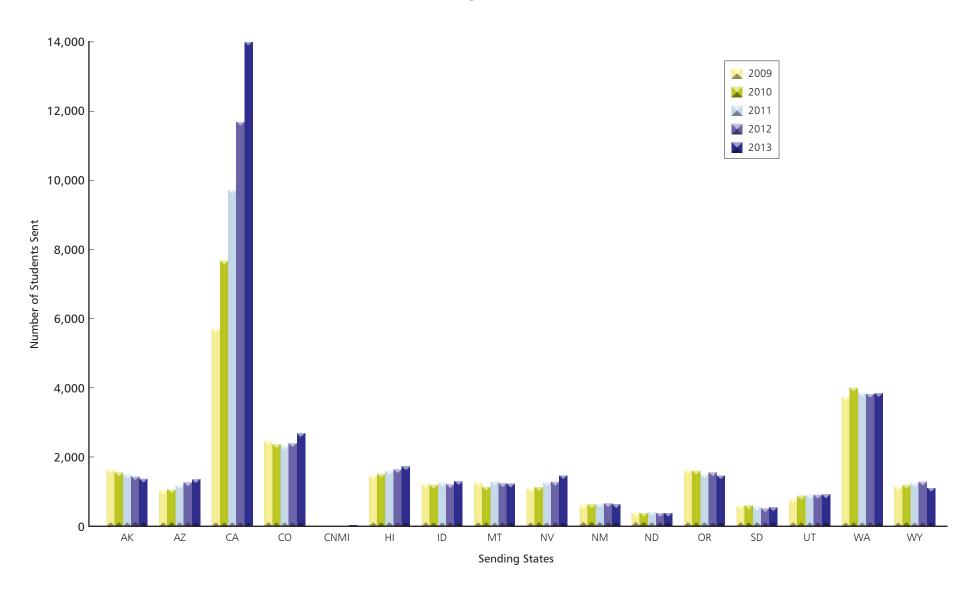

Gwen, North Dakota resident, Class of 2014,
 Colorado State University, Anthropology, Art History and Spanish

Chart 1
Five-Year WUE Enrollment Summary
Students Sent by State, 2009-2013

Chart 2
Five-Year WUE Enrollment Summary
Students Received by State, 2009-2013

Kaitlyn, Utah resident, Class of 2014,
 Western Washington University, Creative Writing and Marine Biology

Table 3
Western Undergraduate Exchange
Five-Year Migration by State, 2009 - 2013

|              | 200                      | )9    | 20       | 10         | 20          | 11     | 20         | 12          | 2013     |        |  |
|--------------|--------------------------|-------|----------|------------|-------------|--------|------------|-------------|----------|--------|--|
| State        | Received                 | Sent  | Received | Sent       | Received    | Sent   | Received   | Sent        | Received | Sent   |  |
| Alaska       | 534                      | 1,631 | 546      | 1,534      | 562         | 1,496  | 588        | 1,421       | 587      | 1,355  |  |
| Arizona      | 3,480                    | 1,032 | 4,321    | 1,045      | 5,208       | 1,173  | 5,946      | 1,256       | 6,788    | 1,336  |  |
| California   | 916                      | 5,698 | 1,026    | 7,667      | 987         | 9,717  | 907 11,677 |             | 901      | 13,992 |  |
| Colorado     | 1,734                    | 2,457 | 2,074    | 2,345      | 2,912       | 2,312  | 3,419      | 2,374       | 3,786    | 2,675  |  |
| CNMI         | 0                        | 0     | 0        | 0 0        |             | 0      | 0          | 0           | 0        | 2      |  |
| Hawai'i      | 1,968                    | 1,455 | 1,838    | ,838 1,508 |             | 1,596  | 2,431      | 1,634       | 2,586    | 1,734  |  |
| Idaho        | 2,756                    | 1,215 | 2,807    | 1,175      | 2,380       | 1,235  | 2,272      | 1,189       | 2,031    | 1,274  |  |
| Montana      | 1,754                    | 1,257 | 2,012    | 1,130      | 2,097       | 1,273  | 2,158      | 1,230       | 2,310    | 1,211  |  |
| Nevada       | 2,955                    | 1,084 | 2,625    | 1,104      | 2,795       | 1,256  | 2,974      | 1,266       | 3,624    | 1,449  |  |
| New Mexico   | 581                      | 610   | 715      | 624        | 942         | 630    | 1,069      | 643         | 1,116    | 621    |  |
| North Dakota | 1,466                    | 361   | 1,604    | 367        | 1,876       | 394    | 2,074      | 366         | 2,077    | 362    |  |
| Oregon       | 1,626                    | 1,614 | 2,238    | 1,586      | 2,147       | 1,490  | 2,239      | 1,536       | 2,409    | 1,447  |  |
| South Dakota | 1,303                    | 596   | 1,407    | 594        | 1,435       | 546    | 1,554      | 505         | 1,632    | 517    |  |
| Utah         | 757                      | 780   | 682      | 867        | 661         | 885    | 629        | 898         | 814      | 913    |  |
| Washington   | 890                      | 3,721 | 1,028    | 3,986      | 1,124       | 3,848  | 1,136      | 3,800       | 1,289    | 3,837  |  |
| Wyoming      | 1,950                    | 1,159 | 1,788    | 1,179      | 1,698 1,226 |        | 1,662      | 1,662 1,263 |          | 1,087  |  |
| TOTAL        | 24,670 24,670 26,711 26, |       | 26,711   | 29,077     | 29,077      | 31,058 | 31,058     | 33,812      | 33,812   |        |  |