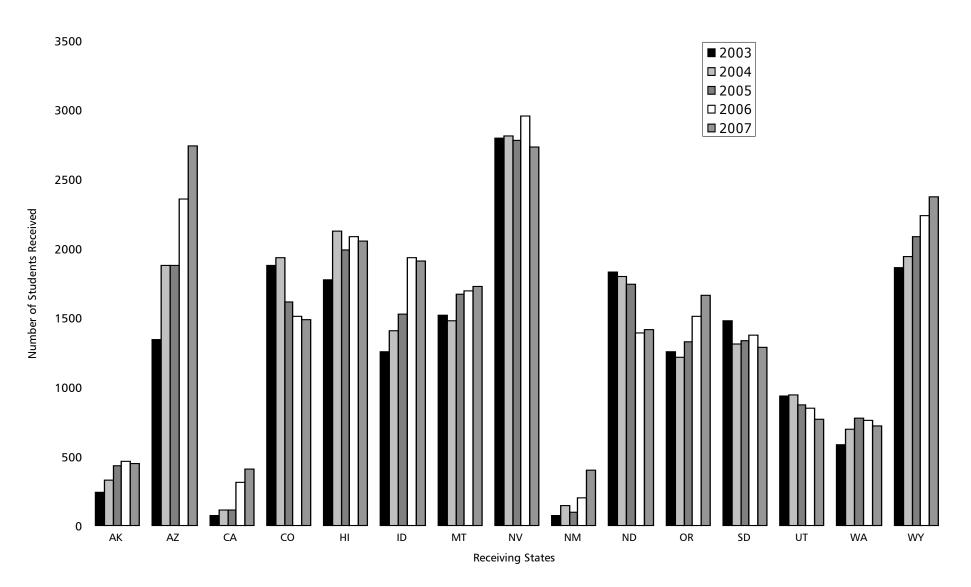

Chart 1
Five-Year WUE Enrollment Summary
New and Continuing Students Sent

Chart 2
Five-Year WUE Enrollment Summary
New and Continuing Students Received