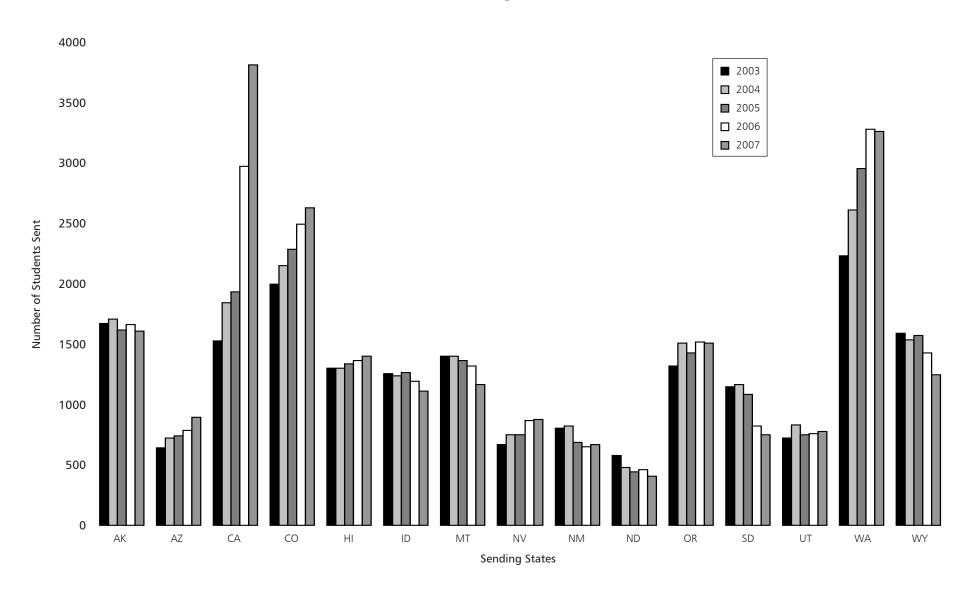

Chart 1
Five-Year WUE Enrollment Summary
New and Continuing Students Sent

Chart 2
Five-Year WUE Enrollment Summary
New and Continuing Students Received